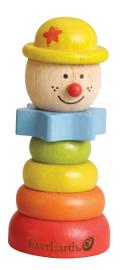

33552 Carpenter's Workbench 36m+

Product Dimensions: w 21″ x h 27.1″ x d 12.5″

30942 Ramp Racer 18m+ 38109 Ramp Racer Replacement Cars 18m+

33267 Yellow Stacking Clown 12m+

33728 5pc Stacking Duck 12m+

33268 EverEarth Red Stacking Clown 12m+