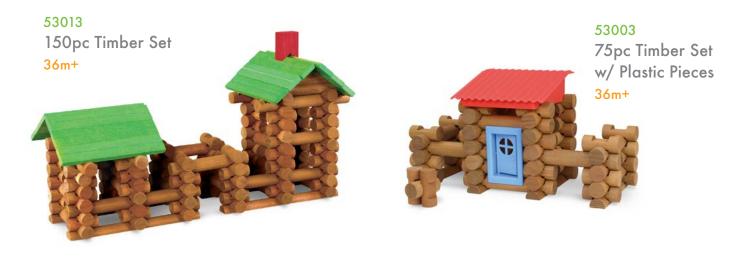

Play is essential to the physical and mental development of children. Our carefully crafted, fun-filled, brightly colored activity toys are rooted in play as well as learning.

53020 270pc Timber Set w/ Plastic Pieces - Box 36m+

53021 270pc Timber Set w/ Plastic Pieces - Tube 36m+

53046 699pc Timber Set 36m+