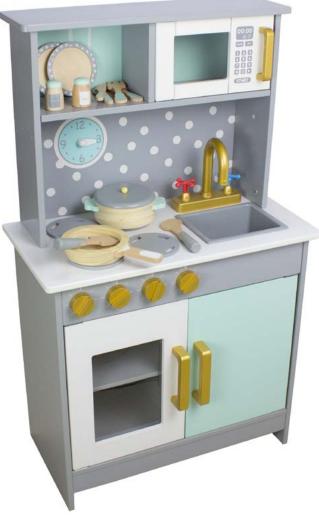

Little ones will be cooking up a storm with these kitchens, yum!

52781 Medium Kitchen 36m+