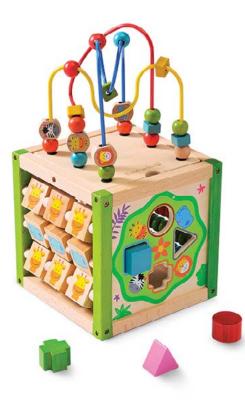

90006 Discovery Blocks 12m+

30968 EverEarth 5-in-1 Garden **Play Center** 18m+

| 33773 |     |
|-------|-----|
| Large | Ark |
| 36m+  |     |

- Includes: Monkey Alligator Zebra Rhino Elephant Hippo Gorilla Tiger Giraffe