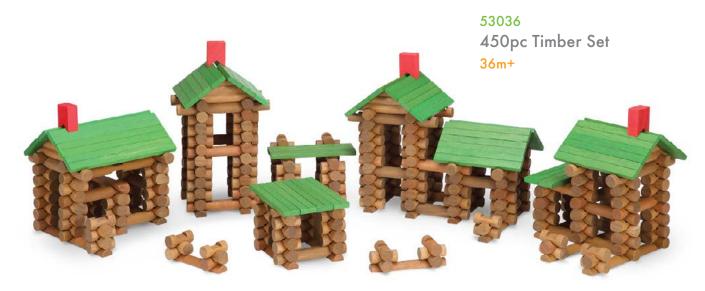

Play is essential to the physical and mental development of children. Our carefully crafted, fun-filled, brightly colored activity toys are rooted in play as well as learning.

53020 270pc Timber Set w/ Plastic Pieces - Box 36m+

53021 270pc Timber Set w/ Plastic Pieces - Tube 36m+

53046 699pc Timber Set 36m+