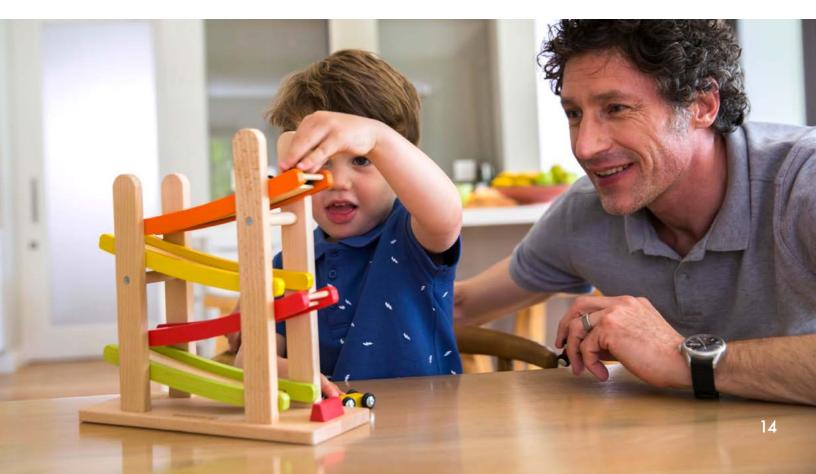

33552 Carpenter's Workbench 36m+

Product Dimensions: w 21″ x h 27.1″ x d 12.5″

30942 Ramp Racer 18m+ 38109 Ramp Racer Replacement Cars 18m+

33267 Yellow Stacking Clown 12m+

33728 5pc Stacking Duck 12m+

33268 EverEarth Red Stacking Clown 12m+