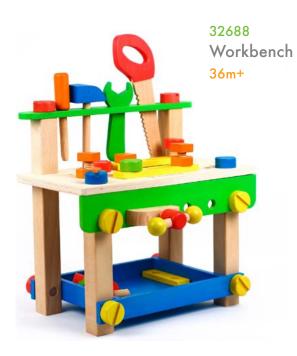

th 5-in-1 Garden **Play Center** 18m+

| 33773 |     |
|-------|-----|
| Large | Ark |
| 36m+  |     |

- Includes: Monkey Alligator Zebra Rhino Elephant Hippo Gorilla Tiger Giraffe

  - 30949
  - Activity Walker 12m+









32695 My First Multi-Play Activity Cube 18m+



Our wooden activity toys will have little ones entertained for ages!







33285 Garden Activity Center 18m+

Product Dimensions: w 15.7" x h 14" x d 15.7" **10** 







32569 EverEarth 50 pc Building Blocks 18m+ With a little imagination and a good toy, children can build so many things! Be it a block tower, an imaginary carpenter's masterpiece, or sentences our toys will have little ones building their skills while having a blast!





33552 Carpenter's Workbench 36m+

Product Dimensions: w 21″ x h 27.1″ x d 12.5″











30942 Ramp Racer 18m+ 38109 Ramp Racer Replacement Cars 18m+





33267 Yellow Stacking Clown 12m+



33728 5pc Stacking Duck 12m+



33268 EverEarth Red Stacking Clown 12m+





33765 Fisherman's Bead Fun 12m+





32676 EverEarth Arctic Bead Fun 12m+



32672 EverEarth Amazon Bead Fun 12m+







33679 EverEarth Two-Sided Drawing Tablet 18m+

33506 EverEarth Dino Growth Chart 12m+



33770 EverEarth Make-Up Set 18m+



33771 EverEarth Fruit Set 36m+



33719 EverEarth Salad Set 36m+

33718 EverEarth Pot & Pan Cooking Set 36m+







33731 EverEarth Pop Up Bunny 12m+



33743 EverEarth Number Puzzle 24m+



33601 Farm Chunky Puzzle 18m+





33301 EverEarth Pull Out Shape Puzzle 18m+



33739 Magnetic Alphabet Puzzle & Drawing Board 18m+





24m+



Inspiring our next generatio