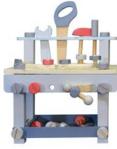

33552 Carpenter's Workbench 36m+

Product Dimensions: w 21″ x h 27.1″ x d 12.5″

30942 Ramp Racer 18m+ 38109 Ramp Racer Replacement Cars 18m+

33267 Yellow Stacking Clown 12m+

33728 5pc Stacking Duck 12m+

33268 EverEarth Red Stacking Clown 12m+