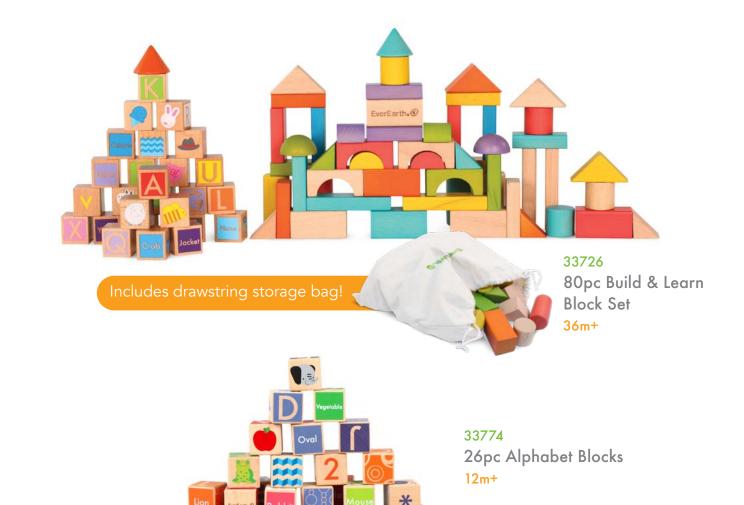

32569 EverEarth 50 pc Building Blocks 18m+ With a little imagination and a good toy, children can build so many things! Be it a block tower, an imaginary carpenter's masterpiece, or sentences our toys will have little ones building their skills while having a blast!