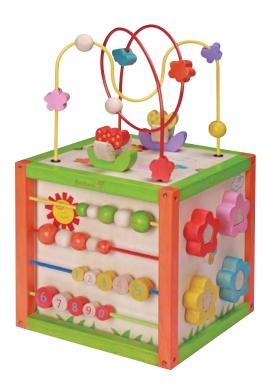

  - 30949
  - Activity Walker 12m+

32695 My First Multi-Play Activity Cube 18m+

Our wooden activity toys will have little ones entertained for ages!

33285 Garden Activity Center 18m+

Product Dimensions: w 15.7" x h 14" x d 15.7" **10** 