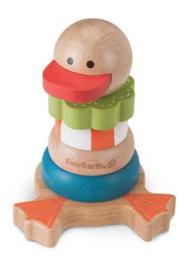

33552 Carpenter's Workbench 36m+

Product Dimensions: w 21″ x h 27.1″ x d 12.5″

30942 Ramp Racer 18m+ 38109 Ramp Racer Replacement Cars 18m+

33267 Yellow Stacking Clown 12m+

33728 5pc Stacking Duck 12m+

33268 EverEarth Red Stacking Clown 12m+