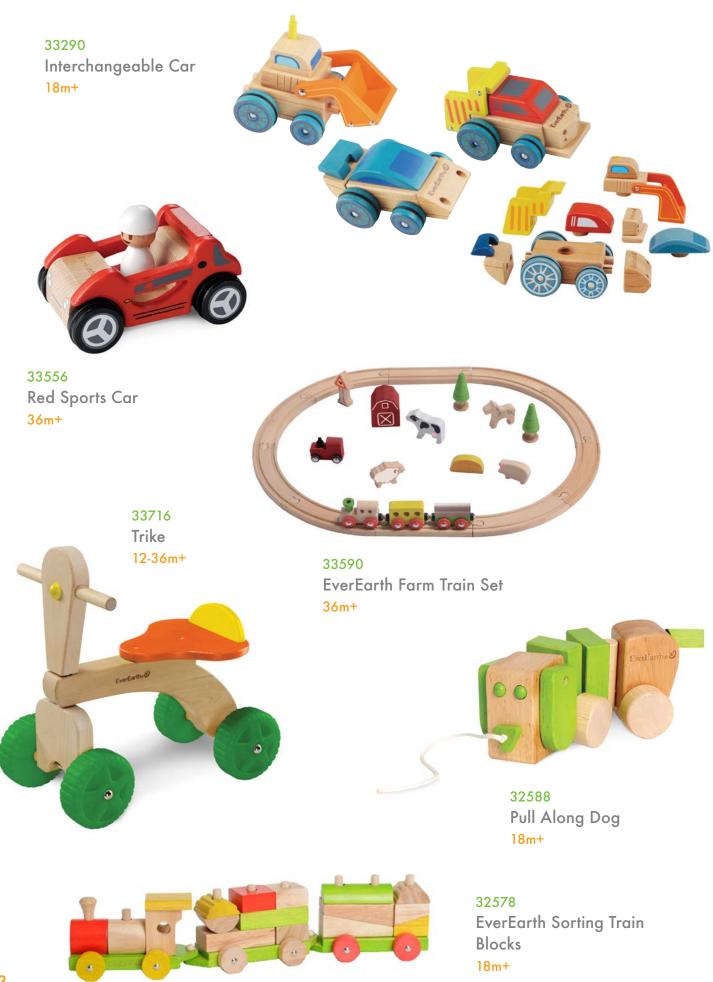

37937 50pc Mountain Train Set 36m+

37938 100pc Mountain Train Set 36m+

Mountain has a removable top that can be used as a separate tunnel for added fun!