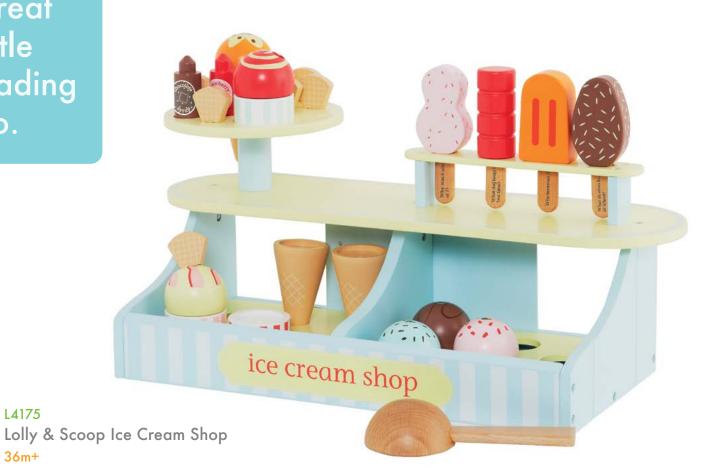

oys are rooted in play as well as learning.





53020 270pc Timber Set w/ Plastic Pieces - Box 36m+



53021 270pc Timber Set w/ Plastic Pieces - Tube 36m+



53046 699pc Timber Set 36m+





#### Kitchen & Doll House

Play is essential to the physical and mental development of children. Our carefully crafted, fun-filled, brightly colored activity toys are rooted in play as well as learning.

Little ones will be cooking up a storm with these kitchens, yum!

52781 Medium Kitchen 36m+





#### 38531 Pink Wooden Kitchen & Cooking Set 36m+

#### 38527

Wooden Kitchen & Cooking Set 36m+





38499 Wooden Doll House 36m+



38510 Wooden Doll House Furniture Set 36m+





54146 Maria's Mansion 36m+ Accessories Included



54142 Mushroom Cottage 36m+

#### Great Little Trading Co.

L4175

36m+









### Wooden Railroads

Maxim has been a leader in wooden train sets for over 25 years. Our train sets have been produced from the highest quality materials, and tested through rigorous safety standards.



 $\otimes$ 



37937 50pc Mountain Train Set 36m+



37938 100pc Mountain Train Set 36m+



Mountain has a removable top that can be used as a separate tunnel for added fun!

### Wudworkers

The WudWorkers line is a "Build and Play" construction line that allows children as young as three years old to begin their love affair with creative play and construction. The fun thing about these sets is that they can be built into one specific set and become a work of art on a shelf, or they can be played with, taken apart, and then turned into something entirely different. The sets are al