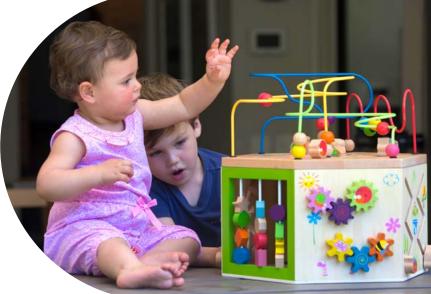

  - 30949
  - Activity Walker 12m+

32695 My First Multi-Play Activity Cube 18m+

Our wooden activity toys will have little ones entertained for ages!

33285 Garden Activity Center 18m+

Product Dimensions: w 15.7" x h 14" x d 15.7" **10** 