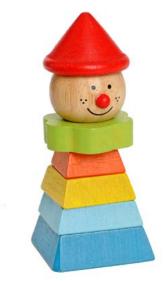

33552 Carpenter's Workbench 36m+

Product Dimensions: w 21″ x h 27.1″ x d 12.5″

30942 Ramp Racer 18m+ 38109 Ramp Racer Replacement Cars 18m+

33267 Yellow Stacking Clown 12m+

33728 5pc Stacking Duck 12m+

33268 EverEarth Red Stacking Clown 12m+