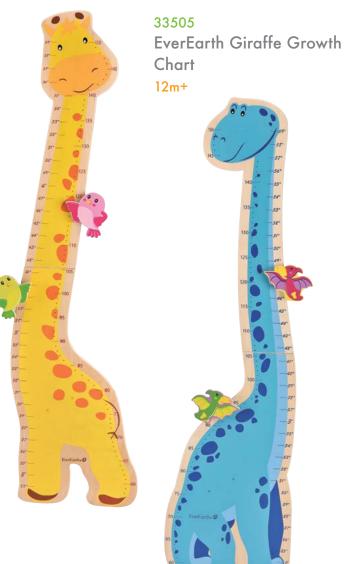

33765 Fisherman's Bead Fun 12m+

32676 EverEarth Arctic Bead Fun 12m+

32672 EverEarth Amazon Bead Fun 12m+

33679 EverEarth Two-Sided Drawing Tablet 18m+

33506 EverEarth Dino Growth Chart 12m+

33770 EverEarth Make-Up Set 18m+