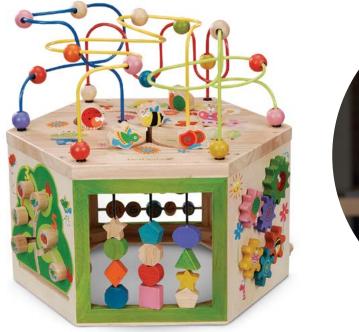

  - 30949
  - Activity Walker 12m+

32695 My First Multi-Play Activity Cube 18m+

Our wooden activity toys will have little ones entertained for ages!

33285 Garden Activity Center 18m+

Product Dimensions: w 15.7" x h 14" x d 15.7" **10** 