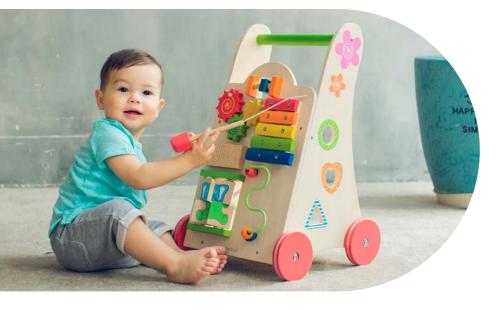

  - 30949
  - Activity Walker 12m+

32695 My First Multi-Play Activity Cube 18m+

Our wooden activity toys will have little ones entertained for ages!

33285 Garden Activity Center 18m+

Product Dimensions: w 15.7" x h 14" x d 15.7" **10** 