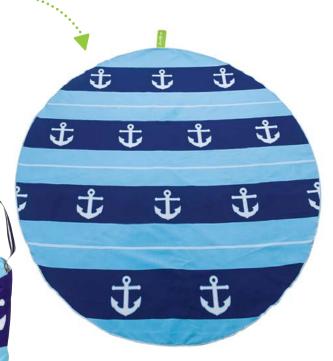

600DX118T Nylon Oxford Fabric PU coating surface

Includes hand pump and carry bag!

After you're done lounging around on our comfy beach blanket, you can turn it into a fun pool to cool off in by simply digging a small hole in the sand and filling it with water by using the waterproof storage bag that is included.

33749 Beach Blanket Pool 36m+

"Best Idea of the Year" By Magicmaman Magazine

GRAND PRIX Mam' ADVISOR by magicmaman 2018

> Double sided! A soft beach blanket side for lounging, and a waterproof side for pool-time fun!

The matching carry bag doubles as a bucket to use when filling up the pool!