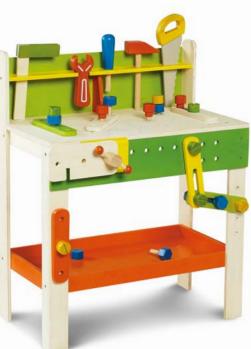

attle 6m+ 33766 Kid's Camera 24m+



90006 Discovery Blocks 12m+





30968 EverEarth 5-in-1 Garden **Play Center** 18m+

| 33773 |     |
|-------|-----|
| Large | Ark |
| 36m+  |     |

- Includes: Monkey Alligator Zebra Rhino Elephant Hippo Gorilla Tiger Giraffe

  - 30949
  - Activity Walker 12m+









32695 My First Multi-Play Activity Cube 18m+



Our wooden activity toys will have little ones entertained for ages!







33285 Garden Activity Center 18m+

Product Dimensions: w 15.7" x h 14" x d 15.7" **10** 







32569 EverEarth 50 pc Building Blocks 18m+ With a little imagination and a good toy, children can build so many things! Be it a block tower, an imaginary carpenter's masterpiece, or sentences our toys will have little ones building their skills while having a blast!





33552 Carpenter's Workbench 36m+

Product Dimensions: w 21″ x h 27.1″ x d 12.5″











30942 Ramp Racer 18m+ 38109 Ramp Racer Replacement Cars 18m+





33267 Yellow Stacking Clown 12m+



33728 5pc Stacking Duck 12m+



33268 EverEarth Red Stacking Clown 12m+





33765 Fisherman's Bead Fun 12m+





32676 EverEarth Arctic Bead Fun 12m+



32672 EverEarth Amazon Bead Fun 12m+







33679 EverEarth Two-Sided Drawing Tablet 18m+

33506 EverEarth Dino Growth Chart 12m+



33770 EverEarth Make-Up Set 18m+



33771 EverEarth Fruit Set 36m+



33719 EverEarth Salad Set 36m+

33718 EverEarth Pot & Pan Cooking Set 36m+







33731 EverEarth Pop Up Bunny 12m+



33743 EverEarth Number Puzzle 24m+



33601 Farm Chunky Puzzle 18m+





33301 EverEarth Pull Out Shape Puzzle 18m+



33739 Magn