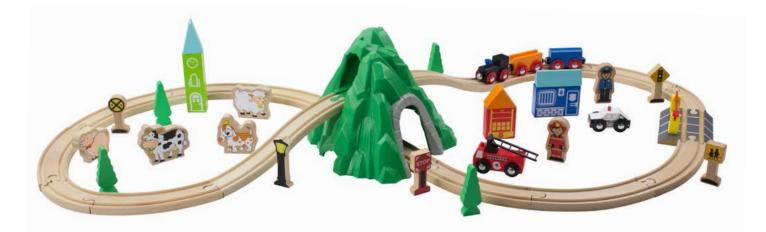

37937 50pc Mountain Train Set 36m+

37938 100pc Mountain Train Set 36m+

Mountain has a removable top that can be used as a separate tunnel for added fun!