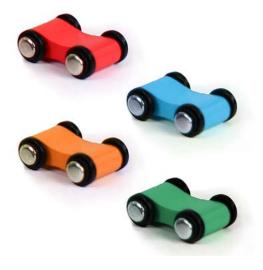

33552 Carpenter's Workbench 36m+

Product Dimensions: w 21″ x h 27.1″ x d 12.5″

30942 Ramp Racer 18m+ 38109 Ramp Racer Replacement Cars 18m+

33267 Yellow Stacking Clown 12m+

33728 5pc Stacking Duck 12m+

33268 EverEarth Red Stacking Clown 12m+