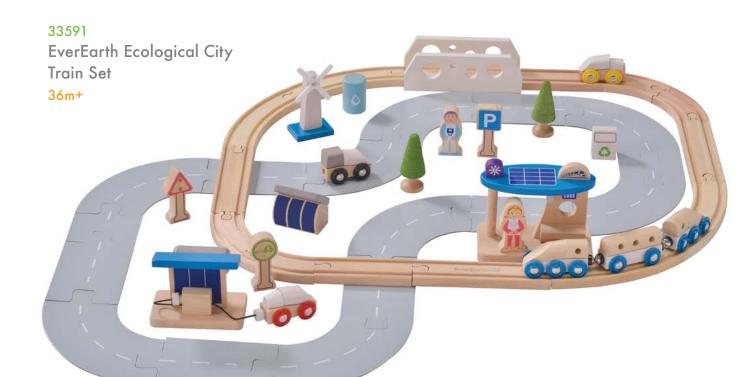

### Wooden Railroads

Maxim has been a leader in wooden train sets for over 25 years. Our train sets have been produced from the highest quality materials, and tested through rigorous safety standards.

 $\otimes$ 

37937 50pc Mountain Train Set 36m+

37938 100pc Mountain Train Set 36m+

Mountain has a removable top that can be used as a separate tunnel for added fun!