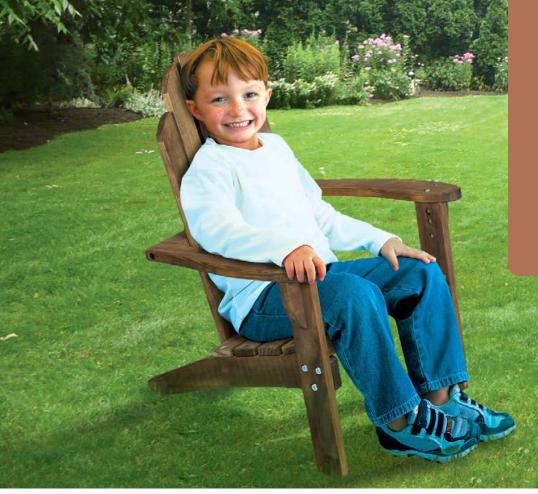

#### Lakeville Shores

Kids love our Adirondack chairs, because they are sized just right for them! Quality wooden children's furniture, excellent for lounging on the lawn or the porch.

#### Give the gift of relaxation with our Adirondack chair!

28081 Adirondack Chair 36m+

Product Dimensions: w 17.0" x h 22.0" x d 22.0"