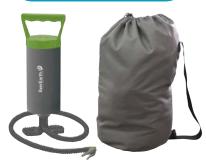

600DX118T Nylon Oxford Fabric PU coating surface

Includes hand pump and carry bag!

After you're done lounging around on our comfy beach blanket, you can turn it into a fun pool to cool off in by simply digging a small hole in the sand and filling it with water by using the waterproof storage bag that is included.