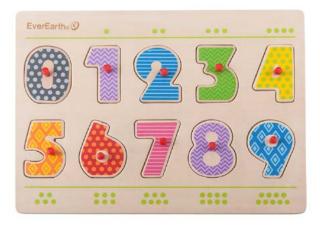

33771 EverEarth Fruit Set 36m+

33719 EverEarth Salad Set 36m+

33718 EverEarth Pot & Pan Cooking Set 36m+

33731 EverEarth Pop Up Bunny 12m+

33743 EverEarth Number Puzzle 24m+

33601 Farm Chunky Puzzle 18m+

33301 EverEarth Pull Out Shape Puzzle 18m+