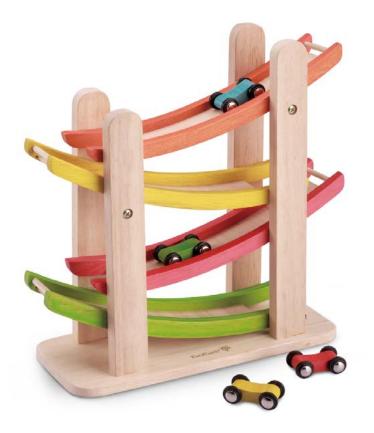

33552 Carpenter's Workbench 36m+

Product Dimensions: w 21″ x h 27.1″ x d 12.5″

30942 Ramp Racer 18m+ 38109 Ramp Racer Replacement Cars 18m+

33267 Yellow Stacking Clown 12m+

33728 5pc Stacking Duck 12m+

33268 EverEarth Red Stacking Clown 12m+