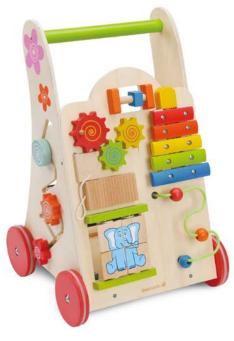

  - 30949
  - Activity Walker 12m+

32695 My First Multi-Play Activity Cube 18m+

Our wooden activity toys will have little ones entertained for ages!

33285 Garden Activity Center 18m+

Product Dimensions: w 15.7" x h 14" x d 15.7" **10** 