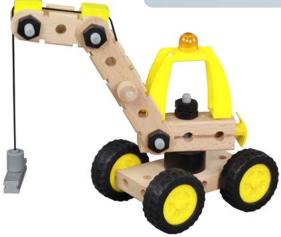

53276 Wud Workers Digger & Crane Set 36m+

> 53278 Wud Workers 74pc Airplane & Helicopter Set 36m+