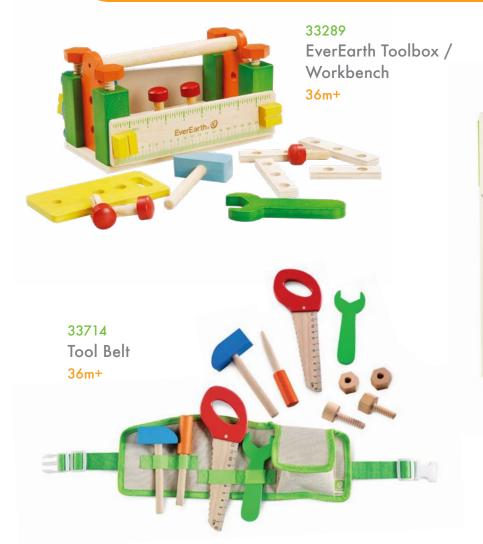

33552 Carpenter's Workbench 36m+

Product Dimensions: w 21″ x h 27.1″ x d 12.5″

30942 Ramp Racer 18m+ 38109 Ramp Racer Replacement Cars 18m+

33267 Yellow Stacking Clown 12m+

33728 5pc Stacking Duck 12m+

33268 EverEarth Red Stacking Clown 12m+