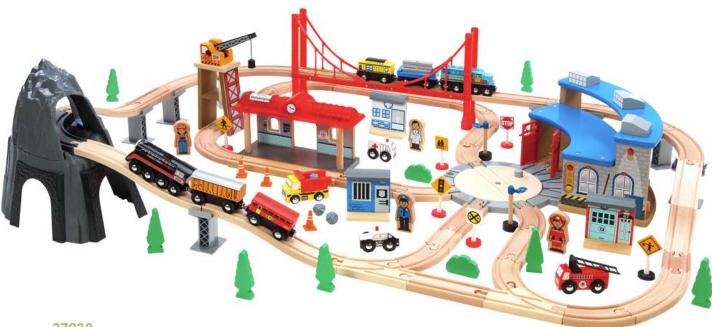

### Wooden Railroads

Maxim has been a leader in wooden train sets for over 25 years. Our train sets have been produced from the highest quality materials, and tested through rigorous safety standards.

 $\otimes$ 