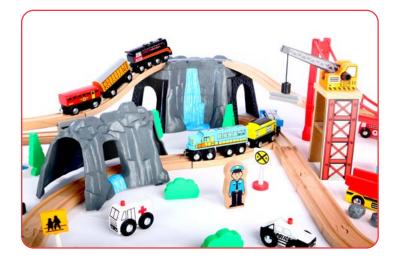

### Wooden Railroads

Maxim has been a leader in wooden train sets for over 25 years. Our train sets have been produced from the highest quality materials, and tested through rigorous safety standards.

 $\otimes$ 