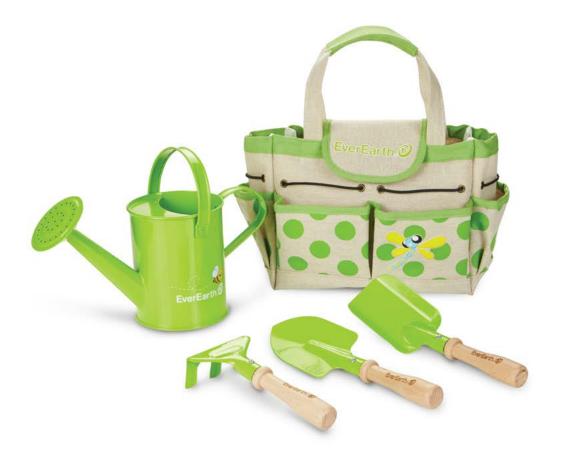

#### 33646

EverEarth Gardening Bag w/ Tools 36m+

| In | cludes | :      |     |
|----|--------|--------|-----|
| •  | Canvo  | as Bag | g   |
| •  | Water  | ing (  | Čan |
|    | Hand   |        |     |
|    | 1 I I  | 01     | 1.1 |

- Hand ShovelHand Spade

33644 3pc Hand Tool Set 36m+

Includes: • Hand Scoop • Hand Spade • Hand Rake