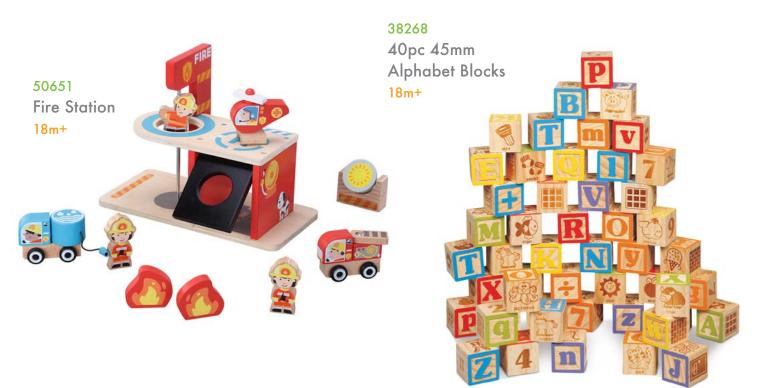

#### EverEarth® Preschool Toys

Play is essential to the physical and mental development of children. Our carefully crafted, fun-filled, brightly colored activity toys are rooted in play as well as learning.

33768 Kid's Telephone 18m+

33589 EverEarth Pink Leaf Grasping Ring 6m+

30895 EverEarth Multi-Fun Flower Bead Fun 12m+

33764 Farm Shape Sorter 12m+

33584 EverEarth Owl Baby Rattle 6m+ 33766 Kid's Camera 24m+