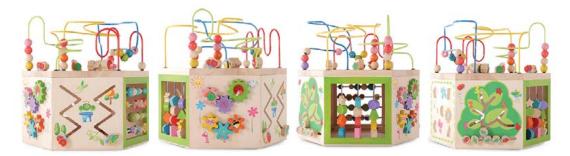

  - 30949
  - Activity Walker 12m+

32695 My First Multi-Play Activity Cube 18m+

Our wooden activity toys will have little ones entertained for ages!

33285 Garden Activity Center 18m+

Product Dimensions: w 15.7" x h 14" x d 15.7" **10** 