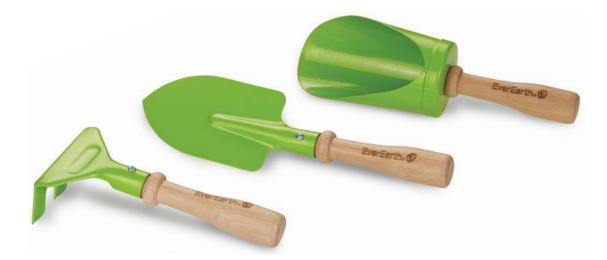

- Hand ShovelHand Spade

33644 3pc Hand Tool Set 36m+

Includes: • Hand Scoop • Hand Spade • Hand Rake