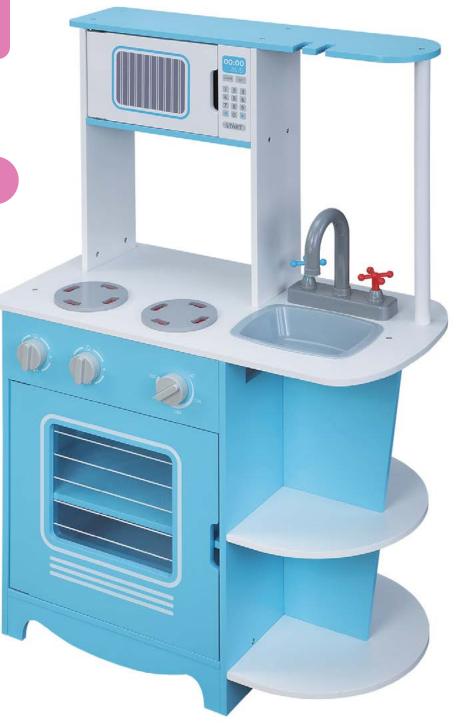

#### Kitchen & Doll House

Play is essential to the physical and mental development of children. Our carefully crafted, fun-filled, brightly colored activity toys are rooted in play as well as learning.

Little ones will be cooking up a storm with these kitchens, yum!

52781 Medium Kitchen 36m+