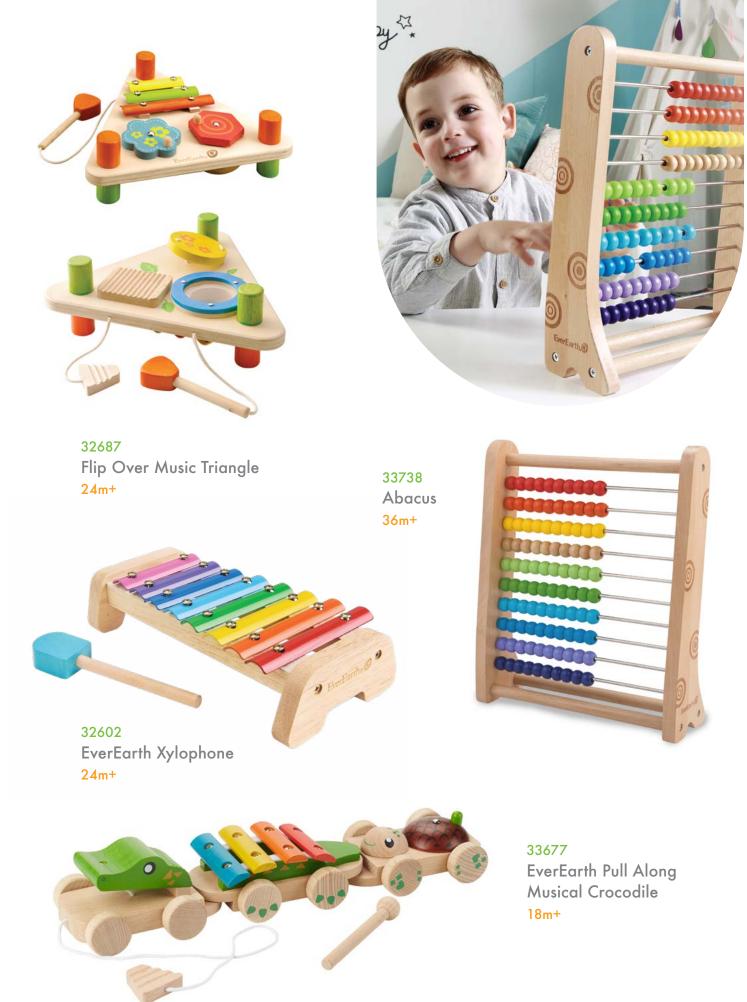

33765 Fisherman's Bead Fun 12m+

32676 EverEarth Arctic Bead Fun 12m+

32672 EverEarth Amazon Bead Fun 12m+

33679 EverEarth Two-Sided Drawing Tablet 18m+

33506 EverEarth Dino Growth Chart 12m+

33770 EverEarth Make-Up Set 18m+

33771 EverEarth Fruit Set 36m+

33719 EverEarth Salad Set 36m+

33718 EverEarth Pot & Pan Cooking Set 36m+

33731 EverEarth Pop Up Bunny 12m+

33743 EverEarth Number Puzzle 24m+

33601 Farm Chunky Puzzle 18m+

33301 EverEarth Pull Out Shape Puzzle 18m+

33739 Magnetic Alphabet Puzzle & Drawing Board 18m+

24m+

Inspiring our next generation of engineers! From blocks to Fidgetz<sup>™</sup>, our Preschool Collection brings imagination to learning.

> 54015 Transforming Fidgetz™ 36m+