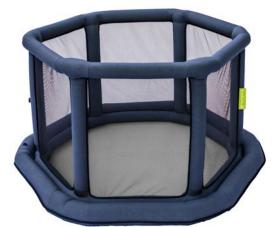

#### EverEarth® Active Collection

Introducing our NEW SafetyCore<sup>™</sup> Inflatable Playard! This lightweight baby playard is great for use indoors and out, with its durable, waterproof construction. The fast and simple inflation method makes it highly portable for a life on the go.

Completely inflatable tube structure!

33784 SafetyCore™ Inflatable Playard - Blue 6-24m+

33752 SafetyCore™ Inflatable Playard - Gray 6-24m+

Product Dimensions (Inflated): w 55.1" x h 29.9" x d 55.1" \*Actual size may vary depending on level of inflation\* Eco Friendly lightweight TPU Tube