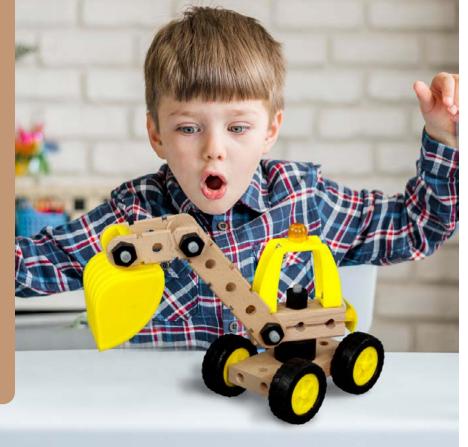

### Wudworkers

The WudWorkers line is a "Build and Play" construction line that allows children as young as three years old to begin their love affair with creative play and construction. The fun thing about these sets is that they can be built into one specific set and become a work of art on a shelf, or they can be played with, taken apart, and then turned into something entirely different. The sets are all compatible with one another, so the limits to what you can make are really up to your imagination.