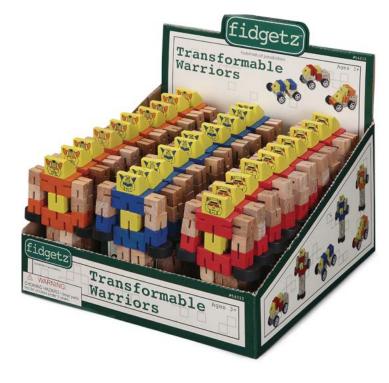

33739 Magnetic Alphabet Puzzle & Drawing Board 18m+

24m+

Inspiring our next generation of engineers! From blocks to Fidgetz<sup>™</sup>, our Preschool Collection brings imagination to learning.

> 54015 Transforming Fidgetz™ 36m+