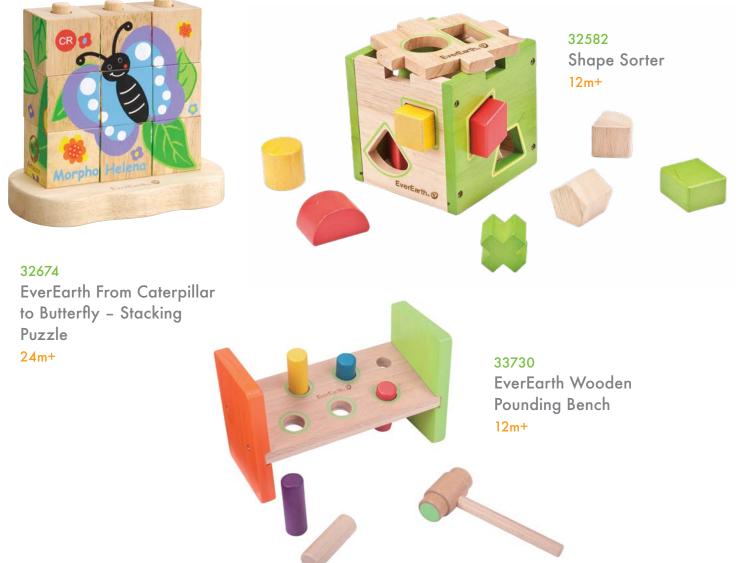

90006 Discovery Blocks 12m+

30968 EverEarth 5-in-1 Garden **Play Center** 18m+

| 33773 |     |
|-------|-----|
| Large | Ark |
| 36m+  |     |

- Includes: Monkey Alligator Zebra Rhino Elephant Hippo Gorilla Tiger Giraffe

  - 30949
  - Activity Walker 12m+

32695 My First Multi-Play Activity Cube 18m+

Our wooden activity toys will have little ones entertained for ages!

33285 Garden Activity Center 18m+

Product Dimensions: w 15.7" x h 14" x d 15.7" **10** 