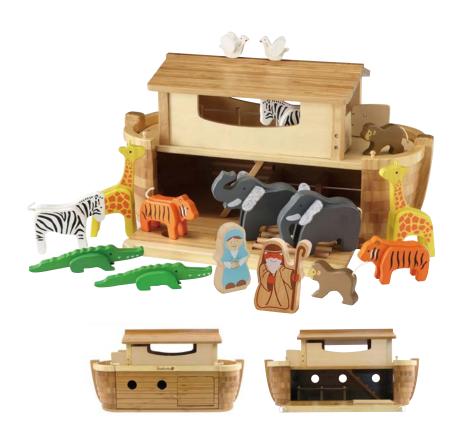

90006 Discovery Blocks 12m+

30968 EverEarth 5-in-1 Garden **Play Center** 18m+

| 33773 |     |
|-------|-----|
| Large | Ark |
| 36m+  |     |

- Includes: Monkey Alligator Zebra Rhino Elephant Hippo Gorilla Tiger Giraffe