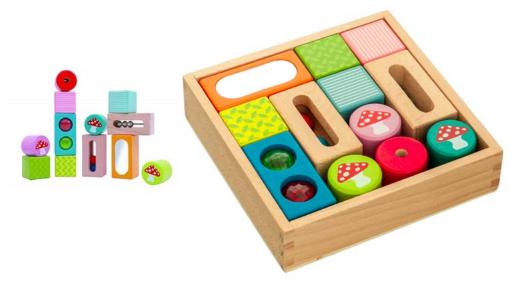

32569 EverEarth 50 pc Building Blocks 18m+ With a little imagination and a good toy, children can build so many things! Be it a block tower, an imaginary carpenter's masterpiece, or sentences our toys will have little ones building their skills while having a blast!